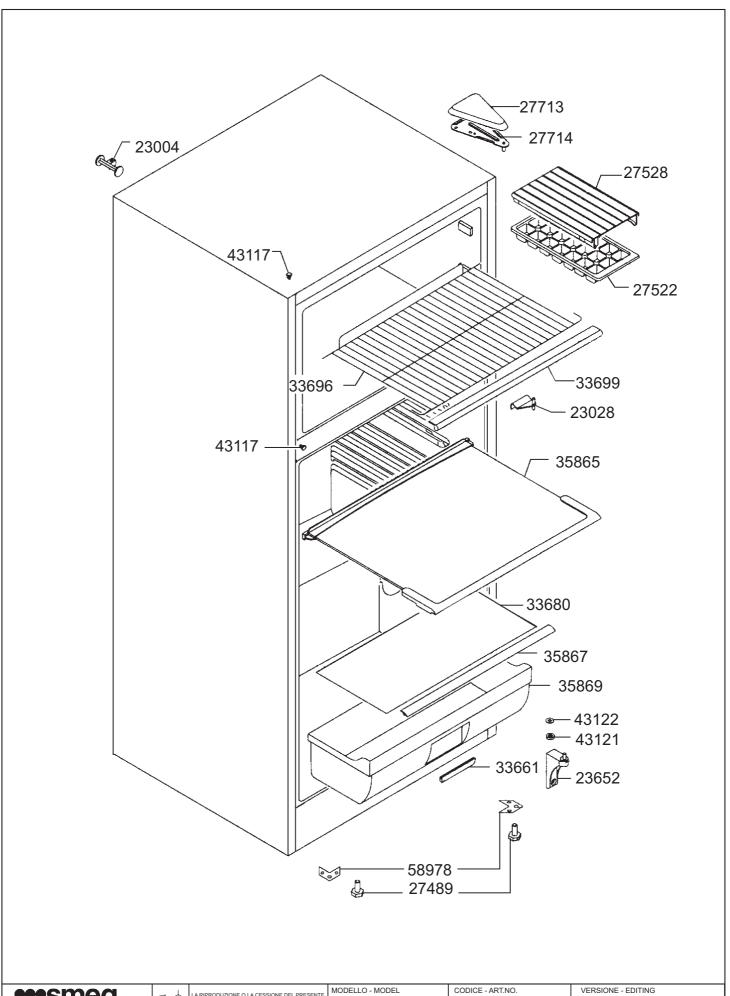

750730 - B









Connector \* is in the junction box market depending on producer of compressor as follows
Klemmenbezeichnung \* auf den Kompressoren anschlus bezulich an der Hersteller:

Prikljucki \* so v prikljucnici kompresorja oznaceni odvisno od proizvajalca kot sledi:

- 1 GOLDSTAR, ASPERA, SICOM AE, ZANUSSI, UH, BERVA
- C DANFOSS
- T SAMSUNG, MATSUSHITA, DAEWOO
- L2 EMBRACO
  - - NECCHI, SICOM AZ, CALEX

## LEGEND LEGENDE LEGENDA

| BLUE              | BLAU                 | MODRA            |
|-------------------|----------------------|------------------|
| BROWN             | BRAUN                | RJAVA            |
| BLACK             | SCHWARTZ             | CRNA             |
| YELLOW-GREEN      | GELB-GRUEN           | RUMENO-ZELENA    |
| GREY              | GRAU