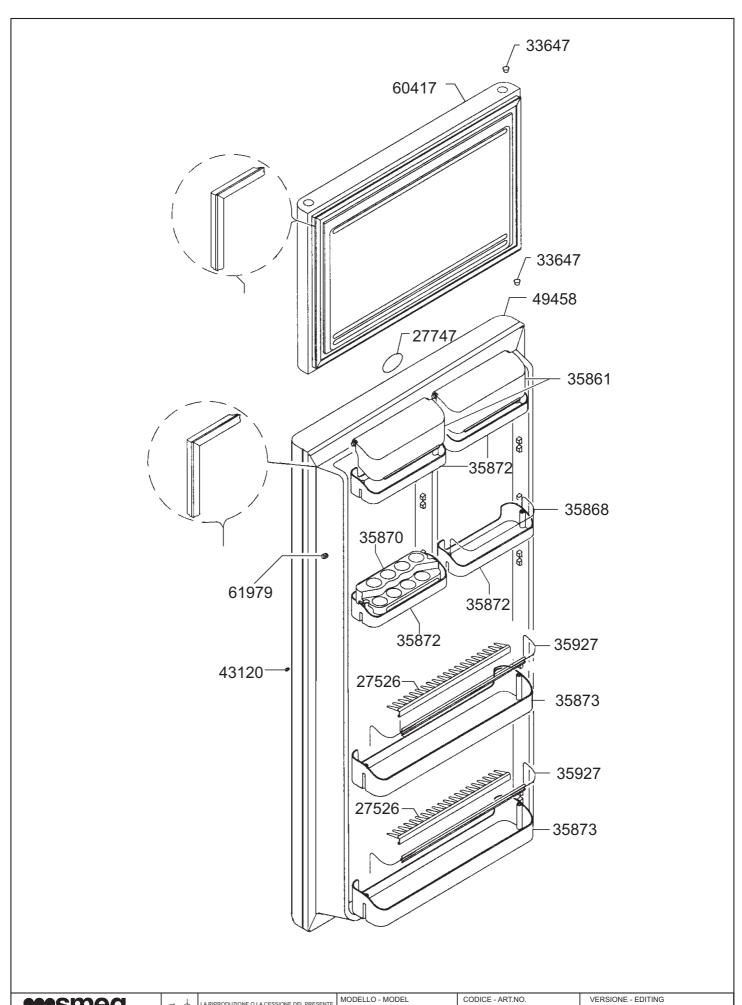

750730 - B









Connector \* is in the junction box market depending on producer of compressor as follows
Klemmenbezeichnung \* auf den Kompressoren anschlus bezulich an der Hersteller:

Prikljucki \* so v prikljucnici kompresorja oznaceni odvisno od proizvajalca kot sledi:

- 1 GOLDSTAR, ASPERA, SICOM AE, ZANUSSI, UH, BERVA
- C DANFOSS
- T SAMSUNG, MATSUSHITA, DAEWOO
- L2 EMBRACO
  - - NECCHI, SICOM AZ, CALEX

## LEGEND LEGENDE LEGENDA

| BLUE              | BLAU                 | MODRA            |
|-------------------|----------------------|------------------|
| BROWN             | BRAUN                | RJAVA            |
| BLACK             | SCHWARTZ             | CRNA             |
| YELLOW-GREEN      | GELB-GRUEN           | RUMENO-ZELENA    |
| GREY              | GRAU