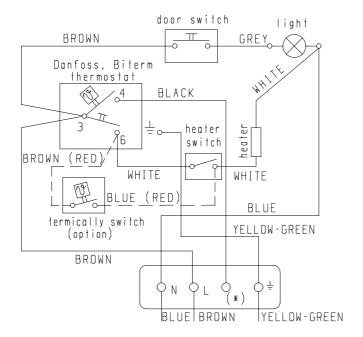

## LEGEND LEGENDE LEGENDA

| BLUE              | BLAU                 | MODRA            |
|-------------------|----------------------|------------------|
| BROWN             | BRAUN                | RJAVA            |
| BLACK             | SCHWARTZ             | CRNA             |
| YELLOW-GREEN      | GELB-GRUEN           | RUMENO-ZELENA    |
| GREY              | GRAU                 | SIVA             |
| WHITE             | WEISS                | BELA             |
| heater switch     | heizkoerper schalter | stikalo grelca   |
| door switch       | Tuerschalter         | stikalo vrat     |
| light             | Lampe                | zarnica          |
| thermostat        | Termostat            | termostat        |
| termically switch | thermisch schalter   | termiono stikalo |