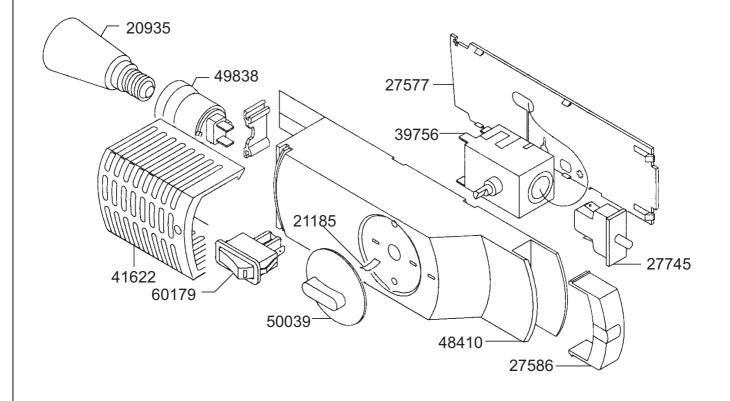

750730 - B









Connector \* is in the junction box market depending on producer of compressor as follows
Klemmenbezeichnung \* auf den Kompressoren anschlus bezulich an der Hersteller:

Prikljucki \* so v prikljucnici kompresorja oznaceni odvisno od proizvajalca kot sledi:

- 1 GOLDSTAR, ASPERA, SICOM AE, ZANUSSI, UH, BERVA
- C DANFOSS
- T SAMSUNG, MATSUSHITA, DAEWOO
- L2 EMBRACO
  - - NECCHI, SICOM AZ, CALEX

## LEGEND LEGENDE LEGENDA

| BLUE              | BLAU                 | MODRA            |
|-------------------|----------------------|------------------|
| BROWN             | BRAUN                | RJAVA            |
| BLACK             | SCHWARTZ             | CRNA             |
| YELLOW-GREEN      | GELB-GRUEN           | RUMENO-ZELENA    |
| GREY              | GRAU                 | S