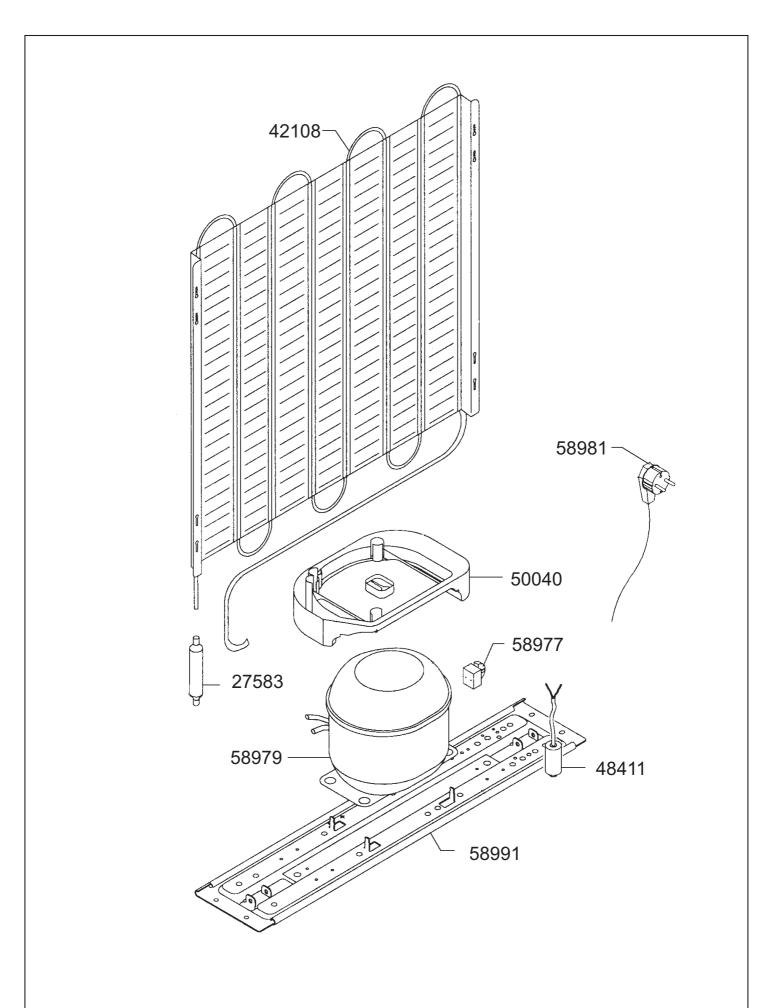

750730 - B

Connector \* is in the junction box market depending on producer of compressor as follows
Klemmenbezeichnung \* auf den Kompressoren anschlus bezulich an der Hersteller:

Prikljucki \* so v prikljucnici kompresorja oznaceni odvisno od proizvajalca kot sledi:

- 1 GOLDSTAR, ASPERA, SICOM AE, ZANUSSI, UH, BERVA
- C DANFOSS
- T SAMSUNG, MATSUSHITA, DAEWOO
- L2 EMBRACO
  - - NECCHI, SICOM AZ, CALEX