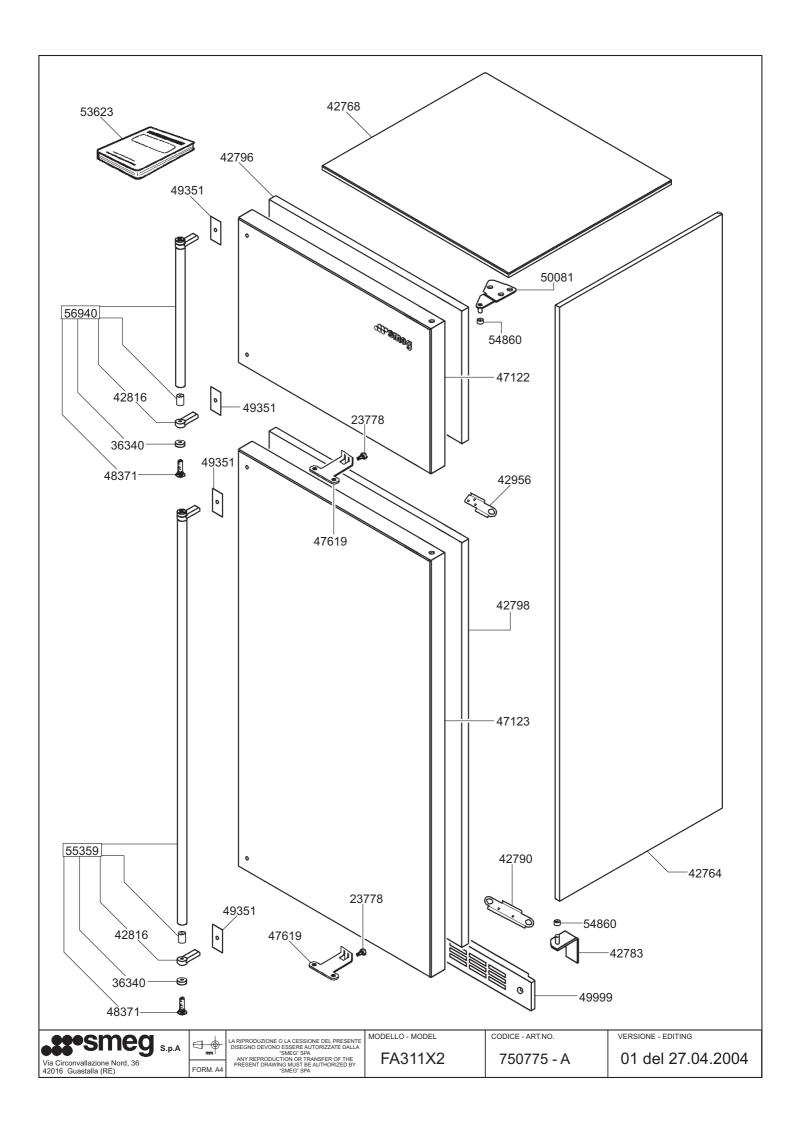

750730 - B









Connector \* is in the junction box market depending on producer of compressor as follows
Klemmenbezeichnung \* auf den Kompressoren anschlus bezulich an der Hersteller:

Prikljucki \* so v prikljucnici kompresorja oznaceni odvisno od proizvajalca kot sledi:

- 1 GOLDSTAR, ASPERA, SICOM AE, ZANUSSI, UH, BERVA
- C DANFOSS
- T SAMSUNG, MATSUSHITA, DAEWOO
- L2 EMBRACO
  - - NECCHI, SICOM AZ, CALEX

## LEGEND LEGENDE LEGENDA

| BLUE              | BLAU                 | MODRA            |
|-------------------|----------------------|------------------|
| BROWN             | BRAUN                | RJAVA            |
| BLACK             | SCHWARTZ             | CRNA             |
| YELLOW-GREEN      | GELB-GRUEN           | RUMENO-ZELENA    |
| GREY              | GRAU